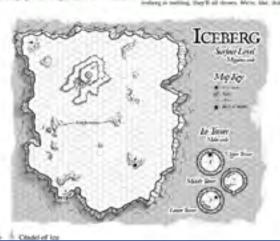

# Citadel of Ice

ISBN: 978-1-950368-06-8 MSRP \$11.99

Saddle-stitched Softcover; 16 pages; 4 oz

The dungeon is a frozen labyrinth inside an iceberg that broke loose from the coast and is drifting in the ocean.

## Citadel of Ice features

- A collection of ice-themed monsters
- A secret power lying hidden beneath the ice
- · Competing factions striving for control of the iceberg.
- 42 print-them-yourself tokens for monsters and NPCs appearing in the adventure (in black-and-white).

The team of adventurers must journey to the floating tomb before it melts, taking the treasure with it . . .

This adventure is for use with Steve Jackson Games' The Fantasy Trip-In the Labyrinth, published under license by Gaming Ballistic, LLC.