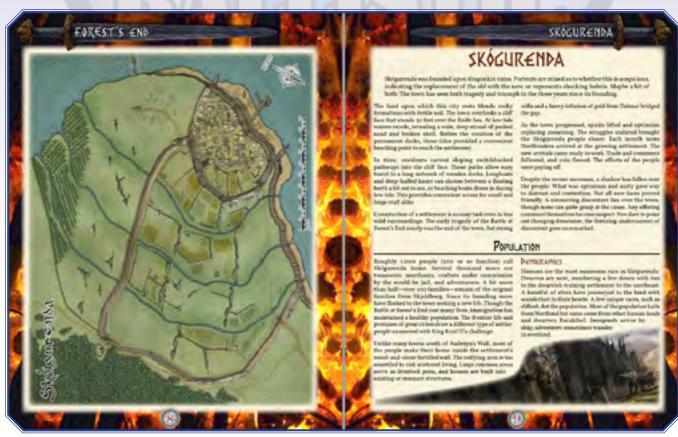

## What's in the Book

- Introduction. A brief history of the new settlement of Skógurenda (Forest's End) and its leaders.
- History. Forest's End's past holds the key to its future.
- Skógurenda. A a glorious map by Glynn Seal, details on the important structures, people, and points of interest. And Taxes.
- People, Place, and Threats. Dragons, faerie, outlanders and outlaws surrounding the town. Weather and climate to make environmental hazards legitimate.
- Cavern of Blood. A murderous Autumn Faerie is spreading death and mayhem. Can you survive the Cavern of Blood?
- The Revelry Begins. The party begins, but dragonkin gate-crashers and demon cultists are planning to drop by as well!
- Vault of Vaesukir. Vast treasure and grave dangers lie in wait in the vaults of Vaesukir the Collector.
- Bestiary. From man-eating dragonkin to elder things from beyond Yggdrasil, there's something to eat the most stalwart heart.