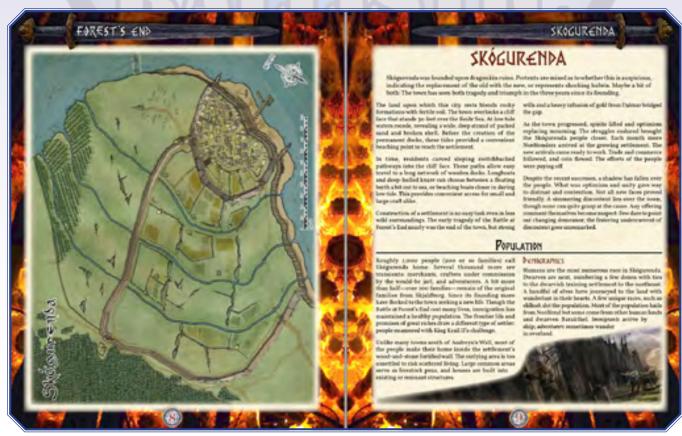

### What's in the Book

- Introduction. A brief history of the new settlement of Skógurenda (Forest's End) and its leaders.
- History. Forest's End's past holds the key to its future.
- Skógurenda. A a glorious map by Glynn Seal, details on the important structures, people, and points of interest. And Taxes.
- People, Place, and Threats. Dragons, faerie, outlanders and outlaws surrounding the town. Weather and climate to make environmental hazards legitimate.
- Cavern of Blood. A murderous Autumn Faerie is spreading death and mayhem. Can you survive the Cavern of Blood?
- The Revelry Begins. The party begins, but dragonkin gate-crashers and demon cultists are planning to drop by as well!
- Vault of Vaesukir. Vast treasure and grave dangers lie in wait in the vaults of Vaesukir the Collector.
- Bestiary. From man-eating dragonkin to elder things from beyond Yggdrasil, there's something to eat the most stalwart heart.