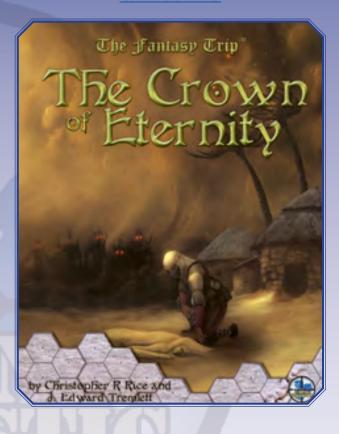

## Playing the Factions

ISBN: <u>978-1-950368-10-5</u> MSRP \$11.99

Saddle-stitched Softcover; 16 pages; 4 oz

The first of a five-part series, this quest adventure tasks the party with finding a lost researcher for an exclusive league of magical explorers.

- Seek the lost eldritch archaeologist in search of the fabled Crown of Eternity.
- Bring back the explorer . . . dead, alive, maybe a bit of both
- Succeed where a rival daredevil failed; snatch the crown from his grasp if necessary.
- This patronage quest introduces the Indhyna League, a well-funded group of treasure-seeking mages and scholars.

The last page of the adventure contains 42 print-them-yourself tokens for monsters and NPCs appearing in the adventure (in black-and-white).

This adventure is for use with Steve Jackson Games' The Fantasy Trip—In the Labyrinth, published under license by Gaming Ballistic, LLC.