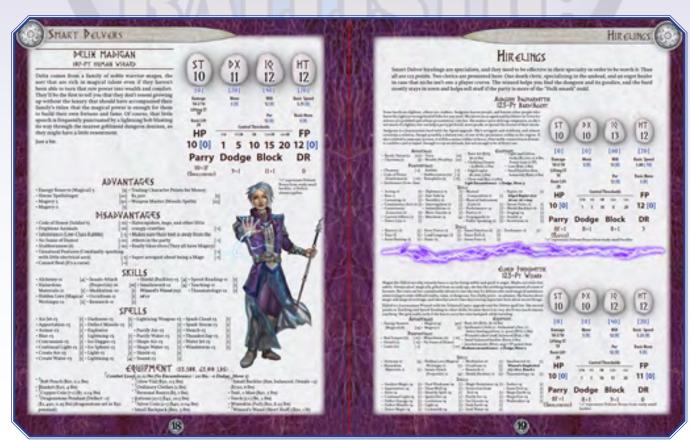

Built with and expanding on the material presented in the Delvers to Grow core book, Smart Delvers provides examples of the four key professions as they mature from 62 to 187 points.

Use these examples as pre-generated characters, or as demonstrations of how to make your own modules and packages.

Fully compatible with the professional template system in Dungeon Fantasy Adventurers, Delvers to Grow: Smart Delvers lets players and GMs ease into the full breadth of capability that the professional delvers of the Dungeon Fantasy RPG bring to the table.

These examples are ready to fight right out of the box. Roll and Shout with Delvers to Grow: Smart Delvers.