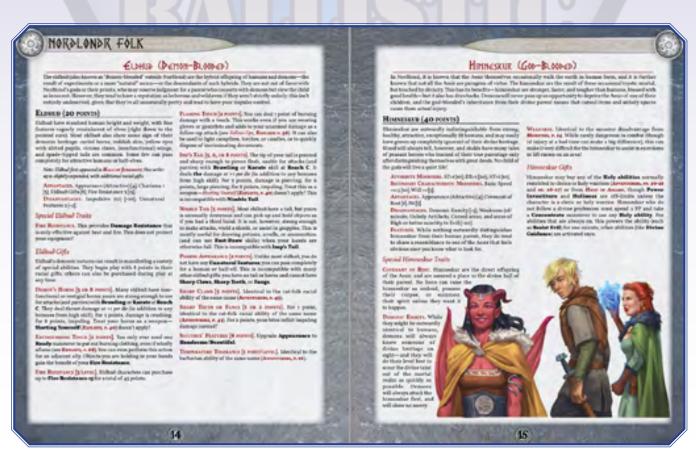

## **Wondrous** variety

Inside Norðlondr Fólk, find a whole new world of playable races for your character!

- 16 templates to supplement and enhance those from Dungeon Fantasy Adventurers.
- Alternate versions of elves, dwarves, and other races specific to the Norðlond cosmology.
- Honor your gods: Take on the visage and abilities of their totem animal.
- Become one of the many hybrid races walking Norðlond: the half-demon eldhuð, dragon-blooded, and more