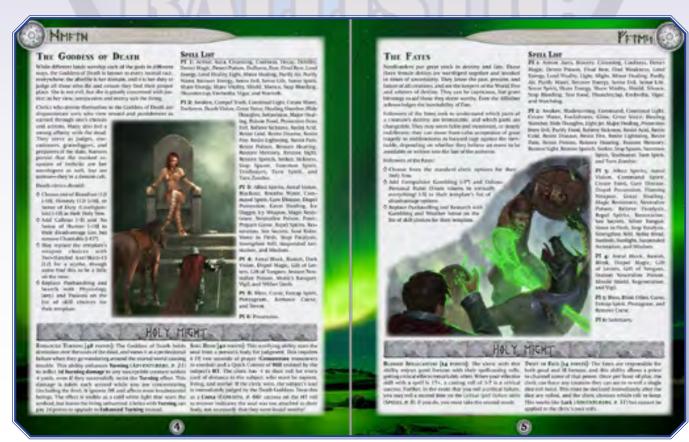

## Sword and Shepherd

The Gods of Norðlond are not distant and remote. They walk the land and influence the daily lives of the people.

Their disciples—priests of the Allfather, the Lady of Life, the Trickster, the Lord of Warding, and all the Aesir—guard and guide their brothers and sisters. They are the sword and shield of the gods.

The Hand of Asgard.

Within the book, find:

- Customized cleric templates for the Dungeon Fantasy RPG, one for each of the Aesir
- Suggestions for modifying the holy warrior traits to better suit each god, whether they serve the Queen of the World, the Lawgiver, or the Snow Queen
- More than 20 new Holy Might powers, available to any cleric or holy warrior
- A guide to the major festivals celebrated during the Norðlond year, honoring each of the Lords of Asgard