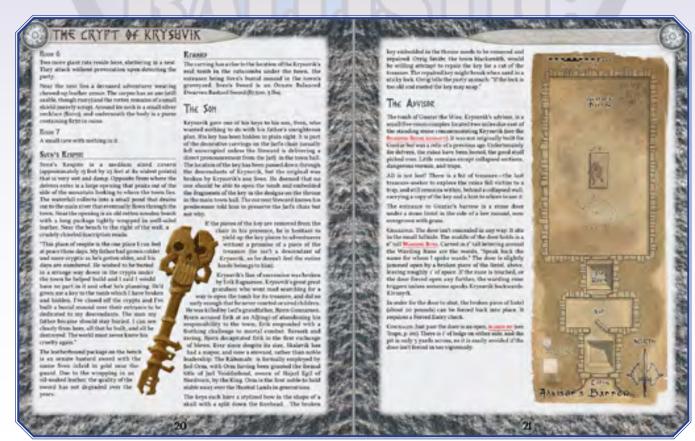

Roll and Shout with Delvers to Grow.

ISBN: <u>978-1-950368-46-4</u>

**MSRP \$22.49** 

Saddle-stitched Softcover; 40 pages; 8 oz

Not all sleeps peacefully in the Hunted Lands.

Generations ago, the warrior and berserker Krysuvik defended the small hamlet of Skalavik from the predations of marauding bandits and wild faerie. By might and stratagem, he built

Skalavik into one of the largest settlements in the Hunted Lands northwest of the Citadel at Norðvörn.

In time, he took the fight to all enemies ... even before they became "enemies." Wounded in the greatest battle Skalavik had seen, he put an end to the bandit threat. And then died.

Probably.

He left a rich, thriving, and stable town...and rumors of a vast treasure hidden in secret places. Rumors only fools chased after.

Now, as the Hunted Lands seem to wake up angry from a long slumber, adventurers once again seek the treasure of Krysuvik.

Maybe you can find it before others do...

Crypt of Krysuvik is designed to be played with four to six characters of roughly 125 points, built with Delvers to Grow.

ISBN: <u>978-1-950368-58-7</u>

**MSRP \$15.99** 