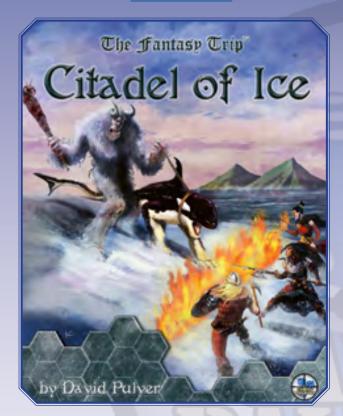

## Citadel of Ice

ISBN: 978-1-950368-06-8 MSRP \$11.99

Saddle-stitched Softcover; 16 pages; 4 oz

The dungeon is a frozen labyrinth inside an iceberg that broke loose from the coast and is drifting in the ocean.

### Citadel of Ice features

- A collection of ice-themed monsters
- A secret power lying hidden beneath the ice
- · Competing factions striving for control of the iceberg.
- 42 print-them-yourself tokens for monsters and NPCs appearing in the adventure (in black-and-white).

The team of adventurers must journey to the floating tomb before it melts, taking the treasure with it . . .

This adventure is for use with Steve Jackson Games' The Fantasy Trip-In the Labyrinth, published under license by Gaming Ballistic, LLC.